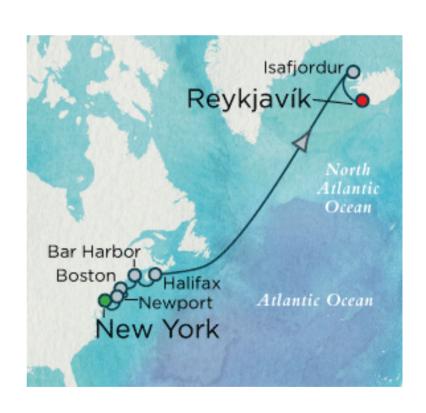

The 2017 Connoisseur's Cruise with Chef Alan Wong sets sail from New York on May 19 aboard the award-winning Crystal Symphony, bound for Reykjavik, Iceland and promises to be an amazing and energizing experience. The 12-day journey includes visits to a number of New England's most intriguing and visually stunning ports of call, before reaching the illusive Land of Fire and Ice, with its incredible landscapes and endless natural beauty. All shore excursions are included and highly customized to complete this culinary journey. An optional 3-night pre-cruise culinary adventure in New York City is also available for those with a cosmopolitan panache and an appetite for great food.

## Date Port

Wed, May 31 Reykjavík, Iceland

|      | Date   | 1010                                |
|------|--------|-------------------------------------|
| Fri, | May 19 | New York City, New York, USA        |
| Sat, | May 20 | New York City, New York, USA        |
| Sun, | May 21 | Newport, Rhode Island, USA          |
| Mon, | May 22 | Boston, Massachusetts, USA          |
| Tue, | May 23 | Bar Harbor, Maine, USA              |
| Wed, | May 24 | Halifax, Nova Scotia, Canada        |
| Thu, | May 25 | Cruising the North Atlantic Ocean * |
| Fri, | May 26 | Cruising the North Atlantic Ocean * |
| Sat, | May 27 | Cruising the North Atlantic Ocean * |
| Sun, | May 28 | Cruising the North Atlantic Ocean * |
| Mon, | May 29 | Isafjordur, Iceland                 |
| Tue, | May 30 | Reykjavík, Iceland                  |